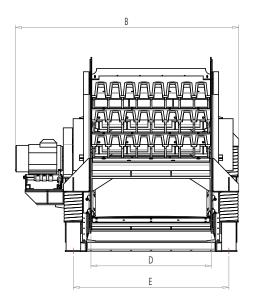

| Technical data |                  |      |      |      |      |      |       |        |
|----------------|------------------|------|------|------|------|------|-------|--------|
| Model          | Dimensions in mm |      |      |      |      |      | Power | Weight |
|                | А                | В    | С    | D    | E    | F    | kW    | kg     |
| VVG 10 G       | 2150             | 945  | 1960 | 1000 | 1440 | 1350 | 5.5   | 2110   |
| VVG 12 G       | 3000             | 2255 | 2210 | 1200 | 1650 | 2080 | 9.2   | 3900   |
| VVG 13 G       | 3115             | 2355 | 2210 | 1300 | 1750 | 2080 | 9.2   | 4000   |
| VVG 15 G       | 3545             | 2785 | 2430 | 1500 | 1940 | 2100 | 15    | 6545   |
| VVG 18 G       | 4480             | 3180 | 2800 | 1800 | 2250 | 3000 | 30    | 8850   |