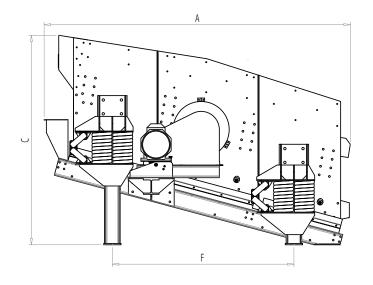

| Technical data |                  |      |      |      |      |      |       |        |
|----------------|------------------|------|------|------|------|------|-------|--------|
| Model          | Dimensions in mm |      |      |      |      |      | Power | Weight |
|                | А                | В    | С    | D    | E    | F    | kW    | kg     |
| VVG 10 G       | 2150             | 945  | 1960 | 1000 | 1440 | 1350 | 5.5   | 2110   |
| VVG 12 G       | 3000             | 2255 | 2210 | 1200 | 1650 | 2080 | 9.2   | 3900   |
| VVG 13 G       | 3115             | 2355 | 2210 | 1300 | 1750 | 2080 | 9.2   | 4000   |
| VVG 15 G       | 3545             | 2785 | 2430 | 1500 | 1940 | 2100 | 15    | 6545   |
| VVG 18 G       | 4480             | 3180 | 2800 | 1800 | 2250 | 3000 | 30    | 8850   |