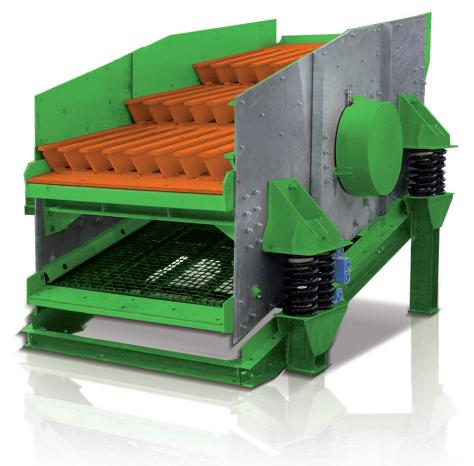

## **VIBRATING GRIZZLY SCREEN**

## **CONSTRUCTION AGGREGATES – MINING – RECYCLING**

Vibrating screen as strong as a grizzly bear

www.comec.it

TASK

Highly robust COMEC grizzly screens are used as a preliminary stage for the relief of primary crushers.

In order to reliably scalp grain sizes up to 500 mm without clogging, the upper deck of the COMEC grizzly screens comes with up to three bars that are arranged in steps.

**BENEFIT** The robust COMEC grizzly screens ensure highly efficient screening of the often problematic scalping material, thus considerably increasing crusher performance.